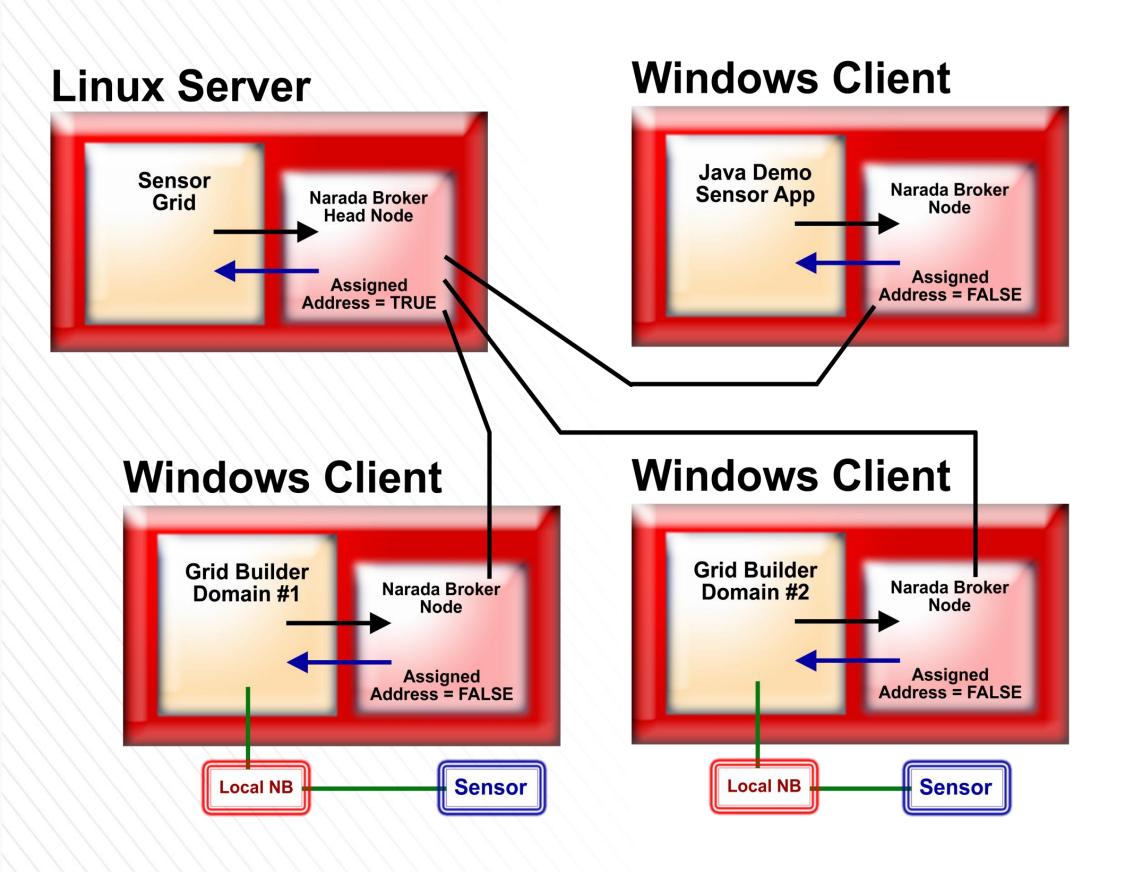

## **Sensor Cloud Features:**

A highly scalable message passing middleware based on the pub/sub design pattern and a rich API for developing custom sensors and client applications

Advanced Technology for Sensor Clouds