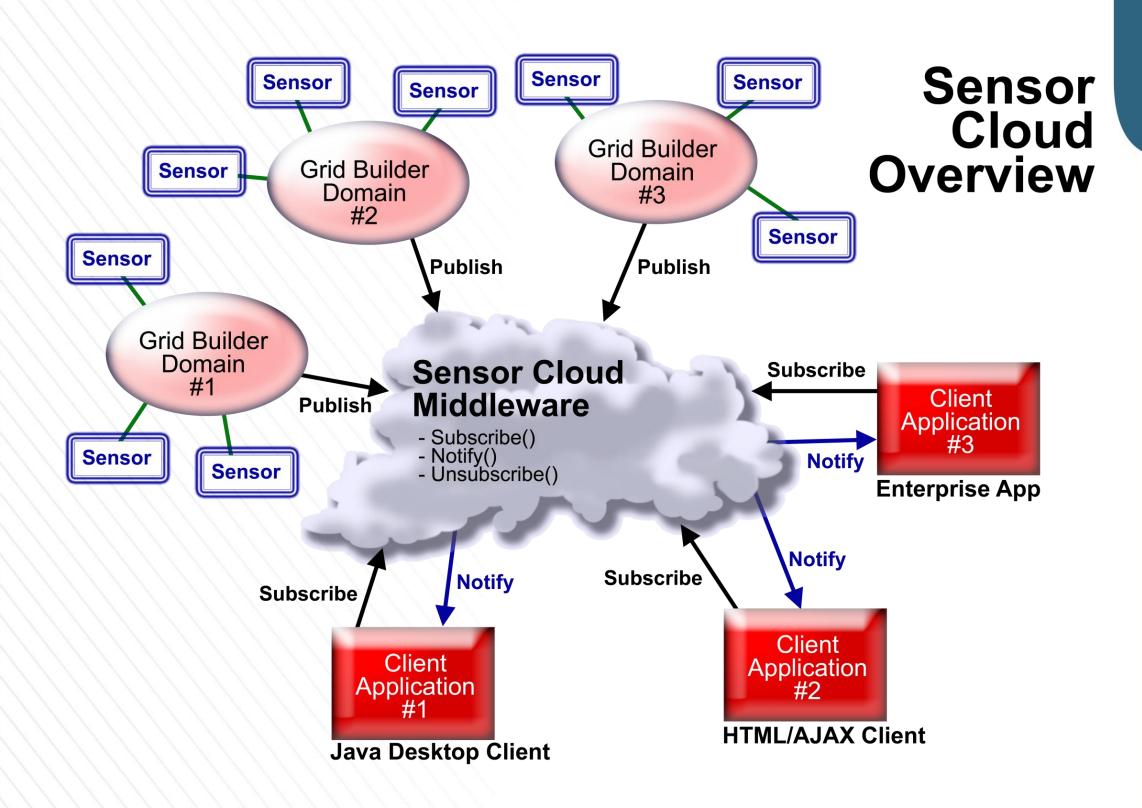

## **Sensor Cloud Features:**

A highly scalable message passing middleware based on the pub/sub design pattern and a rich API for developing custom sensors and client applications

Advanced Technology for Sensor Clouds